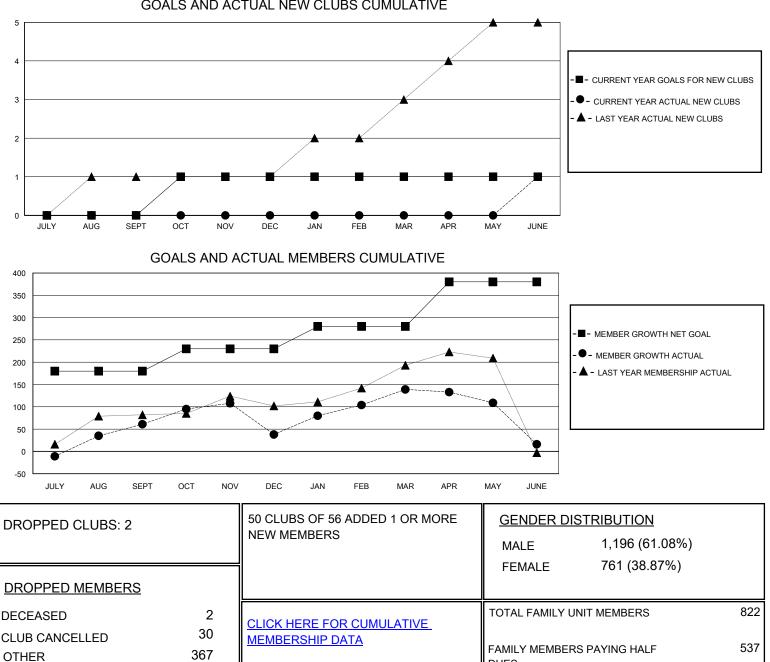

## MONTHLY MEMBERSHIP PROGRESS REPORT

District 411 B

Results as of: 6/30/2024

| GMT:                  |               | LOCATION UGANDA |               |                       |                          |                         |                                                    |
|-----------------------|---------------|-----------------|---------------|-----------------------|--------------------------|-------------------------|----------------------------------------------------|
| Clubs                 |               |                 |               | Members               |                          |                         |                                                    |
| RESULTS FOR 2023-2024 |               |                 |               | RESULTS FOR 2023-2024 |                          |                         |                                                    |
| QUARTER               | NEW CLUB GOAL | NEW CLUBS       | DROPPED CLUBS | QUARTER ME            | EMBER GROWTH NET<br>GOAL | MEMBER GROWTH<br>ACTUAL | DROPPED<br>MEMBERS ACTUAL<br>(including transfers) |
| JULY/AUG/SEPT         | 0             | 0               | 0             | JULY/AUG/SEPT         | 180                      | 216                     | 84                                                 |
| OCT/NOV/DEC           | 1             | 0               | 0             | OCT/NOV/DEC           | 50                       | 90                      | 110                                                |
| JAN/FEB/MAR           | 0             | 0               | 0             | JAN/FEB/MAR           | 50                       | 130                     | 15                                                 |
| APR/MAY/JUNE          | 0             | 1               | 2             | APR/MAY/JUNE          | 100                      | 85                      | 190                                                |
|                       | 00418         |                 |               |                       |                          |                         |                                                    |